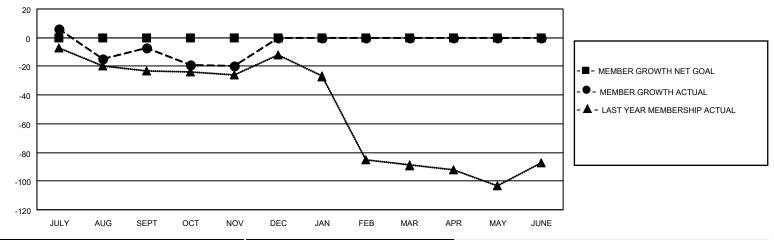

#### GOALS AND ACTUAL MEMBERS CUMULATIVE

| DROPPED CLUBS: 2 |    | 20 CLUBS OF 39 ADDED 1 OR<br>MORE NEW MEMBERS | GENDER DISTRIBUTION                 |              |  |
|------------------|----|-----------------------------------------------|-------------------------------------|--------------|--|
|                  |    |                                               | MALE                                | 617 (63.94%) |  |
|                  |    |                                               | FEMALE                              | 348 (36.06%) |  |
| DROPPED MEMBERS  |    |                                               | NON BINARY                          | 0 (0.00%)    |  |
|                  |    |                                               | PREFER NOT TO ANSWER                | 0 (0.00%)    |  |
| DECEASED         | 12 |                                               |                                     | ,            |  |
| CLUB CANCELLED   | 27 | CLICK HERE FOR CUMULATIVE                     | TOTAL FAMILY UNIT MEMBERS           | 3 275        |  |
| OTHER            | 29 | MEMBERSHIP DATA                               |                                     |              |  |
| TOTAL            | 68 |                                               | FAMILY MEMBERS PAYING HALF DUES 139 |              |  |
|                  |    |                                               |                                     |              |  |